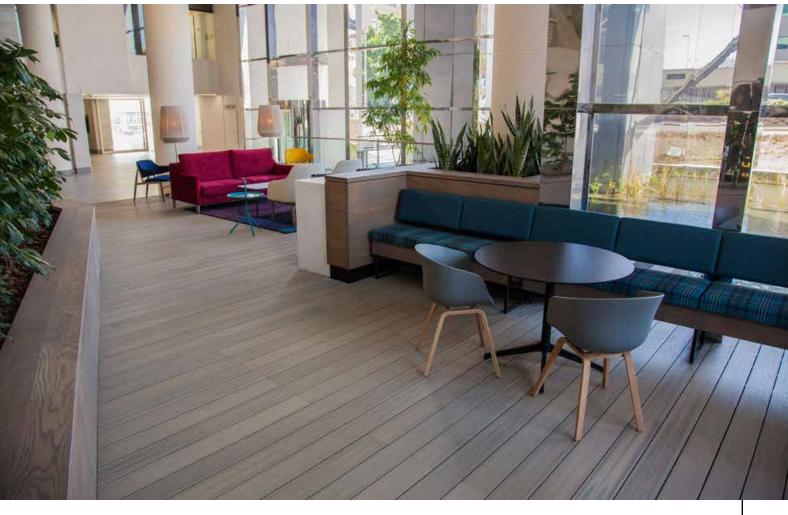

## NewTechWood'S ULTRASHIELD® IT'S LIKE WOOD, WITHOUT THE WORRY

25 YEAR FADE, STAIN AND PERFORMANCE WARRANTY

NO SANDING, NO SEALING, NO MAINTENANCE

WEATHER, MOISTURE, MOULD AND MILDEW RESISTANT

ENVIRONMENTALLY FRIENDLY 95% RECYCLED MATERIAL

REVERSIBLE DECK BOARDS 2 NATURAL FINISHES

ULTRA-LOCK HIDDEN FASTENERS FOR A FLAWLESS LOOK

NATURE INSPIRED WOOD GRAIN AND COLOUR STREAKING

MAXIMUM STABILITY, ANTI-SLIP SURFACE AND NO SPLINTERS NewTechWood's UltraShield® uses recycled wood and plastics to create a fully customisable improvement on traditional timber building products.

NewTechWood delivers the natural look of wood without the on-going maintenance and expense.

Part of the beauty of hardwood comes from the subtle mix of colour tones and hues; no single board is exactly alike. NewTechWood looks like wood, and feels like wood, but it's durable, environmentally friendly, and you won't WELCOME spend hours staining and sealing