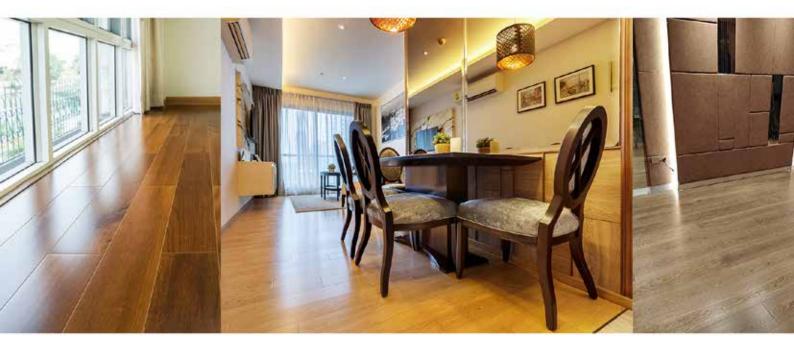

## INTERIOR ENGINEERED FLOORING

" Make Your Life in Nature with K.S. WOOD"

Engineered Flooring is constructed from the selected highest qualified wood but less cost. Giving the same irresistible feel and an unmistakable natural look. The structure of engineering wood has multi-layers of solid wood. In order to decrease swelling, shrinking and sort complicate arrangement.

Top surface is called as know as veneer is 5-8 inches widhth and the bottom is made from beech wood that coat oil paint for moistness and fungus-mold protection.

Engineered wood flooring is definitely better at standing up against moisture than solid hardwood.

Engineered wood flooring works best in areas that stay dry, such as bedroom, living room, hallways and restaurant.