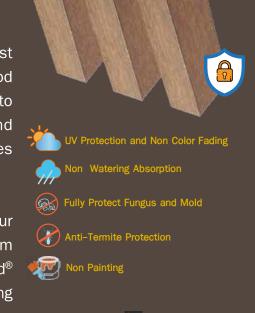

UltraShield<sup>®</sup> Capstock

Hollow Circle Strong Structure

Fully Protect Fungus and Mold

Suitable Outdoor Non Watering Absorption

UV Protection Non Color Fading

Natural Look "Experience Nature in Your Home"

Easy Installation

Full Safety Non Wooden Splinter

Non Spit and Cracking

Anti Termite Protection

Vehicle Force Protection

Able to Stand Inclement Heat Weather

Non Painting

Clip Lock System Wooden Slide Protection