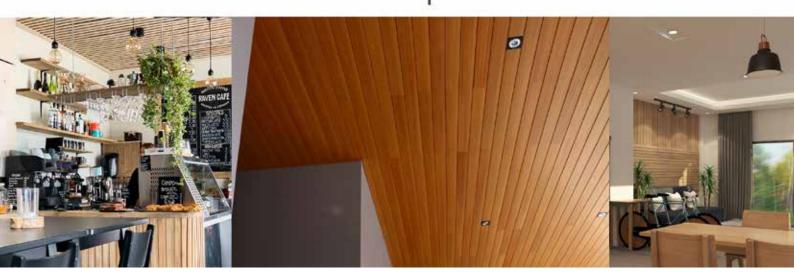

#### "CAN BE INSTALLED EITHER VERTICALLY OR HORIZONTALLY"

SOCIO LATH is WPC Hollow Wood with sanding surface that will give you the natural wood looks. Also it has a light weight with a core thickness 5 mm.

SOCIO LATH can be installed either vertically or horizontally that your design, such as ceiling, blind slat, air conditonal shielding, cladding and arbour.

- No need to installed structure to support the weight.
- Easy to install and can add aluminium beam or steel beam to support more weight.
- Strong, durable, non brittle.
- Non cracking, fully protect fungus or mold.
- Sanding surface and do not required any painting as the product has coloured by itself.
- Flexible design and suitable for indoor and semi-outdoor decorations.