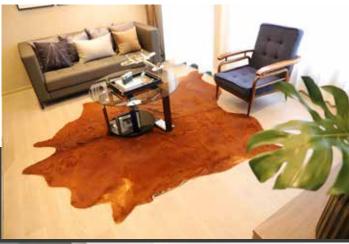

## INTERIOR ENGINEERED FLOORING

" Make Your Life in Nature with K.S. WOOD"

Engineered Flooring is constructed from the selected highest qualified wood but less cost. Giving the same irresistible feel and an unmistakable natural look. The structure of engineering wood has multi-layers of solid wood. In order to decrease swelling, shrinking and sort complicate arrangement.

Engineered wood flooring works best in areas that stay dry, such as bedroom, living room, hallways and restaurant.