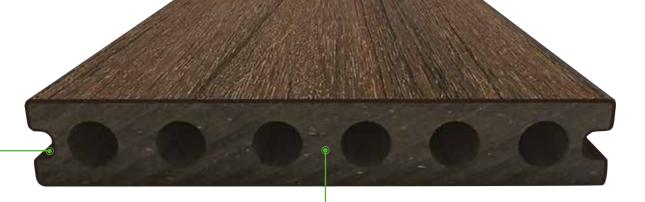

UltraShield<sup>®</sup> Capstock

Hollow Circle Strong Structure

Fully Protect Fungus and Mold

Suitable Outdoor Non Watering Absorption

UV Protection Non Color Fading

Natural Look "Experience Nature in Your Home"

Easy Installation

Full Safety Non Wooden Splinter

Non Spit and Cracking

Anti Termite Protection

Vehicle Force Protection

Able to Stand Inclement Heat Weather

Non Painting

Clip Lock System Wooden Slide Protection