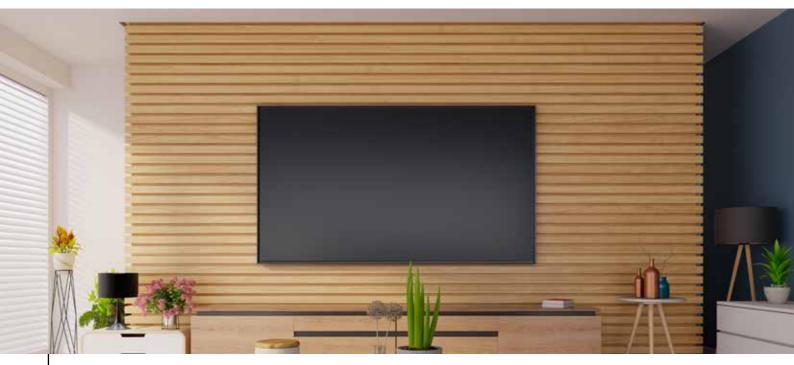

#### "CAN BE INSTALLED EITHER VERTICALLY OR HORIZONTALLY"

SOCIO LATH is WPC Hollow Wood with sanding surface that will give you the natural wood looks. Also it has a light weight with a core thickness 5 mm.

SOCIO LATH can be installed either vertically or horizontally that your design, such as ceiling, blind slat, air conditonal shielding, cladding and arbour.

- No need to installed structure to support the weight.
- Easy to install and can add aluminium beam or steel beam to support more weight.
- Strong, durable, non brittle.
- Non cracking, fully protect fungus or mold.
- Sanding surface and do not required any painting as the product has coloured by itself.
- Flexible design and suitable for indoor and semi-outdoor decorations.