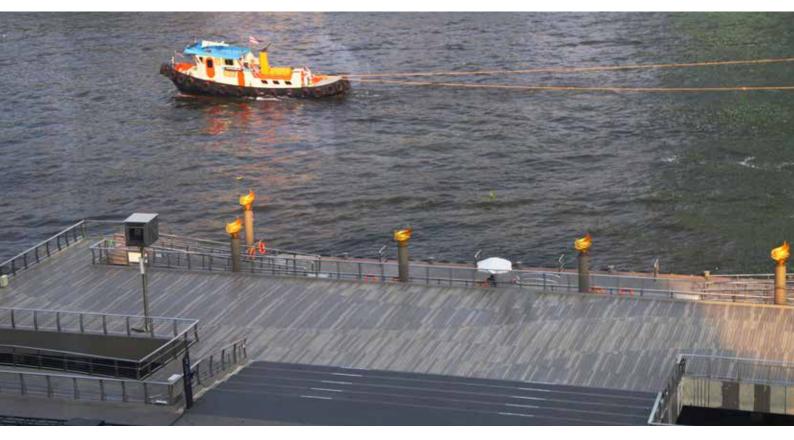

## NewTechWood'S ULTRASHIELD® IT'S LIKE WOOD, WITHOUT THE WORRY

25 YEAR FADE, STAIN AND PERFORMANCE WARRANTY

NO SANDING, NO SEALING, NO MAINTENANCE

WEATHER, MOISTURE, MOULD AND MILDEW RESISTANT

ENVIRONMENTALLY FRIENDLY 95% RECYCLED MATERIAL

REVERSIBLE DECK BOARDS 2 NATURAL FINISHES

ULTRA-LOCK HIDDEN FASTENERS FOR A FLAWLESS LOOK

NATURE INSPIRED WOOD GRAIN AND COLOUR STREAKING

MAXIMUM STABILITY, ANTI-SLIP SURFACE AND NO SPLINTERS NewTechWood's UltraShield® uses recycled wood and plastics to create a fully customisable improvement on traditional timber building products.

NewTechWood delivers the natural look of wood without the on-going maintenance and expense.

Part of the beauty of hardwood comes from the subtle mix of colour tones and hues; no single board is exactly alike. NewTechWood looks like wood, and feels like wood, but it's durable, environmentally friendly, and you won't WELCOME spend hours staining and sealing