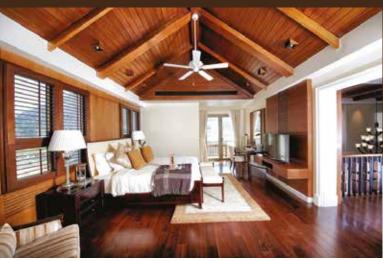

## INTERIOR ENGINEERED FLOORING

" Make Your Life in Nature with K.S. WOOD"

Engineered Flooring is constructed from the selected highest qualified wood but less cost. Giving the same irresistible feel and an unmistakable natural look. The structure of engineering wood has multi-layers of solid wood. In order to decrease swelling, shrinking and sort complicate arrangement.

Engineered wood flooring works best in areas that stay dry, such as bedroom, living room, hallways and restaurant.