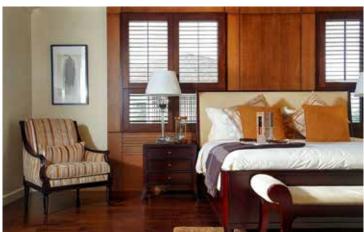

## INTERIOR ENGINEERED FLOORING

" Make Your Life in Nature with K.S. WOOD"

Engineered Flooring is constructed from the selected highest qualified wood but less cost. Giving the same irresistible feel and an unmistakable natural look. The structure of engineering wood has multi-layers of solid wood. In order to decrease swelling, shrinking and sort complicate arrangement.

Engineered wood flooring works best in areas that stay dry, such as bedroom, living room, hallways and restaurant.