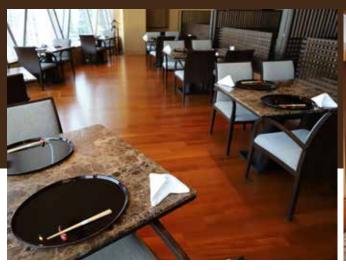

Engineered wood flooring works best in areas that stay dry, such as bedroom, living room, hallways and restaurant.