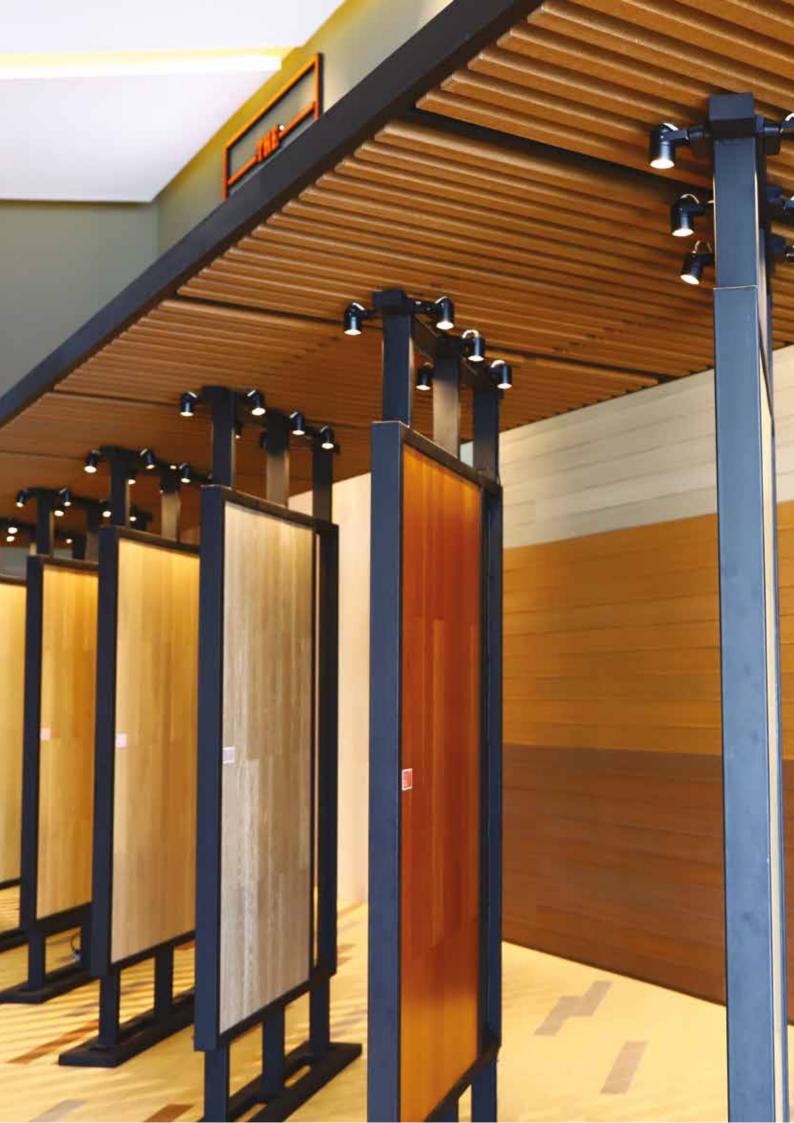

## **HEAD OFFICE & SHOWROOM**

398 RAMA 2 RD. SAMAEDUM, BANGKHUNTIEN DISTRICT, BANGKOK THAILAND 10150

TEL. +66 2 408 3816 FAX. +66 2 408 3817

HOTLINE: +66 9 5878 6710

Our products are shown in showroom such as;
Engineered Flooring of A LA CARTE
Engineered Flooring of THE BIG PLANK
Engineered Flooring of THE BIG PLANK Plus+
Wood Lath of SOCIO
Wood Plastic Composite of NewTechWood

#### **ENGINEERED FLOORING PRODUCT CONSTRUCTION**

THE BIG PLANK

-Plus+-ENGINEERED FLOORING

The 1st Layer.

Top Surface is coated UV oil and UV laquer over all layers and add aluminium Oxide (Al<sub>2</sub>O<sub>3</sub>) so as to wood stiffen up.

Top surface is constructed from the selected highest quality wood.

The 2<sup>nd</sup> Layer,

This layer is constructed from the highest qualified solid wood that trust coreboard between multilayers and top layer.